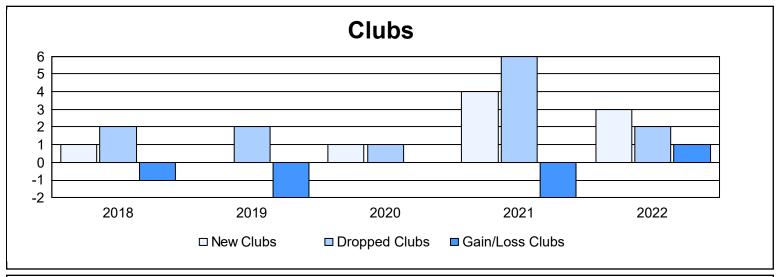

District 2 T1 As of June 2022 Cumulative

| Year      | New<br>Clubs | Dropped<br>Clubs | Gain/<br>Loss<br>Clubs | New<br>Members | Charter<br>Members | Reinstate<br>Members | Transfer<br>Members | Total<br>Member<br>Added | Total<br>Members<br>Dropped | Gain/<br>Loss<br>Members |
|-----------|--------------|------------------|------------------------|----------------|--------------------|----------------------|---------------------|--------------------------|-----------------------------|--------------------------|
| 2017-2018 | 1            | 2                | -1                     | 175            | 21                 | 5                    | 7                   | 208                      | 245                         | -37                      |
| 2018-2019 | 0            | 2                | -2                     | 129            | 5                  | 30                   | 5                   | 169                      | 222                         | -53                      |
| 2019-2020 | 1            | 1                | 0                      | 65             | 53                 | 1                    | 2                   | 121                      | 182                         | -61                      |
| 2020-2021 | 4            | 6                | -2                     | 115            | 87                 | 6                    | 1                   | 209                      | 222                         | -13                      |
| 2021-2022 | 3            | 2                | 1                      | 268            | 107                | 41                   | 4                   | 420                      | 226                         | 194                      |
| Average   | 2            | 3                | -1                     | 150            | 55                 | 17                   | 4                   | 225                      | 219                         | 6                        |