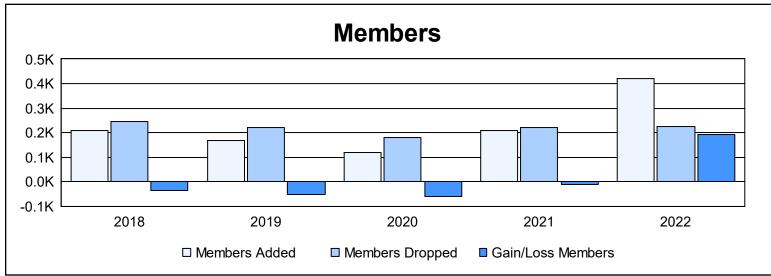

District 2 T1 As of June 2022 Cumulative

| Year      | New<br>Clubs | Dropped<br>Clubs | Gain/<br>Loss<br>Clubs | New<br>Members | Charter<br>Members | Reinstate<br>Members | Transfer<br>Members | Total<br>Member<br>Added | Total<br>Members<br>Dropped | Gain/<br>Loss<br>Members |
|-----------|--------------|------------------|------------------------|----------------|--------------------|----------------------|---------------------|--------------------------|-----------------------------|--------------------------|
| 2017-2018 | 1            | 2                | -1                     | 175            | 21                 | 5                    | 7                   | 208                      | 245                         | -37                      |
| 2018-2019 | 0            | 2                | -2                     | 129            | 5                  | 30                   | 5                   | 169                      | 222                         | -53                      |
| 2019-2020 | 1            | 1                | 0                      | 65             | 53                 | 1                    | 2                   | 121                      | 182                         | -61                      |
| 2020-2021 | 4            | 6                | -2                     | 115            | 87                 | 6                    | 1                   | 209                      | 222                         | -13                      |
| 2021-2022 | 3            | 2                | 1                      | 268            | 107                | 41                   | 4                   | 420                      | 226                         | 194                      |
| Average   | 2            | 3                | -1                     | 150            | 55                 | 17                   | 4                   | 225                      | 219                         | 6                        |